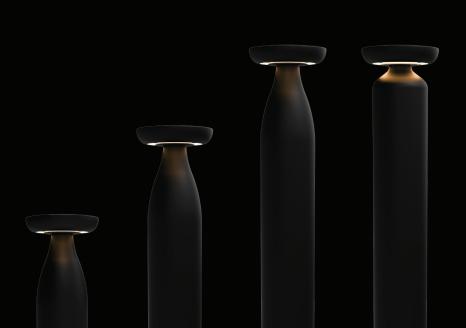

## selux

H I G H L I G H T S

**Elegantly lighting** unique outdoor spaces

VAZ transforms outdoor spaces with durable, natural materials and efficient illumination. A modern bollard for architects and designers to incorporate into their most notable and distinguished designs, enhancing the space through effective lighting distributions, and bringing sophistication and interest to outdoor areas.

# Diverse not just in material, but also stature

Adaptable for every application, size differences allow VAZ to integrate seamlessly with site furnishing plans. Designed specifically to coincide with typical furniture heights and to have full cutoff lighting, this bollard can be used throughout outdoor spaces without worry of interference of form or function.

**18"** - stool height - use the shortest VAZ when space is a premium and there are designated seating areas in your design.

**30"** - table height - not to overtake the space when occupants are sitting at tables, this height allows for efficient and uniform lighting throughout the setting.

**42" - bar height** - bring height into your design by using the tallest VAZ, elevating not just the sight line but also the entire project.

**42" SteelCore** - with its unique form, the Steel-Core VAZ allows the entire area to have common lighting without being overbearing.