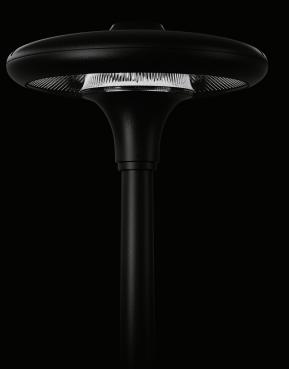

### Magic

When form meets function, when something new and unprecedented breaks ground, we are fascinated by symbiosis; that's magic.

With Aya, we use the latest scientific findings to provide a solution for ecological environments. We reinterpret the balance between humans, nature, design, and functionality to create light for generations. Aya integrates all the functions for future-oriented luminaires and fulfills requirements for sustainable lighting while emphasizing the natural beauty of urban spaces.

### Minimum resources. Maximum integration.

Everything that doesn't work or is unnecessary is filtered out by nature. Following this maxim, Aya's form emerged from its function—with minimal use of materials to conserve resources. The silhouette seamlessly integrates into urban and natural spaces thanks to its soft contours.

#### Self-cleaning through rainwater – following nature's example.

The organic form allows rainwater to float across the entire luminaire housing, from top to bottom. This not only helps clean the luminaire but also improves the maintenance efficiency of the luminaire.

#### Designed to protect the night sky.

Aya meets DarkSky requirements and helps preserve the night sky by reducing light pollution. The combination of deep-set optics together with precise light distributions help maximize light utility while avoiding light pollution.