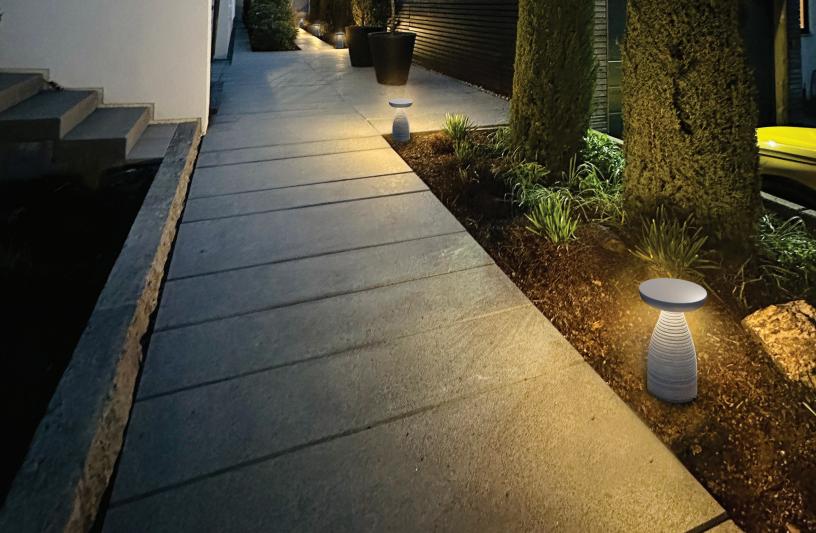

## selux

H I G H L I G H T S

**Elegantly lighting** unique outdoor spaces

VAZ transforms outdoor spaces with durable, natural materials and efficient illumination. A modern bollard for architects and designers to incorporate into their most notable and distinguished designs, enhancing the space through effective lighting distributions, and bringing sophistication and interest to outdoor areas.

## and enduring product

Through the use of various natural materials, VAZ brings beauty to the built world. From standard aluminum to mined travertine or marble to formed porcelain, the design of the bollard is carried throughout the offering, creating a cohesiveness within a project but also an homage to nature.

# Novel materials that transform outdoor spaces