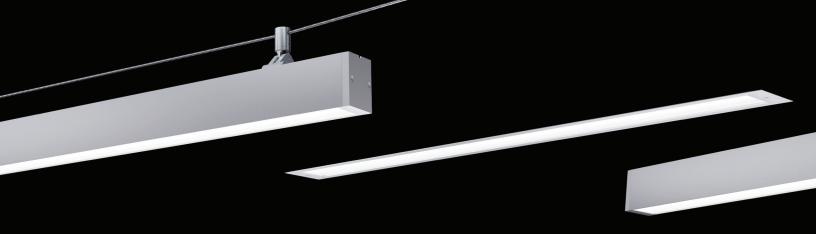

## Lines of Light

that Endure

Upholding the known quality standards of Selux linear fixtures, Peeta goes to new lengths. A fully sealed luminaire that is able to achieve IP65, IK10, and 3G rating - now that's at a whole other level!

Designed to fully seal along the length of the tri-extruded lens and mechanically seal at the ends with unobtrusive hardware, Peeta brings with it strength, stability, and resilience to even the most challenging applications.

#### **Lighting** Direct

Mounting Recessed Wall / Surface Vertical / Horizontal Surface Rigid Stem Catenary

> CCT / CRI 2700K 3000K 3500K 4000K

80+ or 90+ CRI

Output 330 - 1205lm/ft

#### Shielding

LED Optimized White Lens LMO Wall Washer LMO Wall Grazer Narrow Beam Batwing

Options
3G Rating
Runs
Unlit Corner Hubs
Emergency Circuit Wiring
Integral Cold-Weather
Emergency Battery Pack

### **Catenary Mounting**

Catenary installations often prove the ideal solution in high-traffic areas, spaces requiring minimal pole interruption, decorative or celebratory settings, courtyards, and walkways, among other applications.