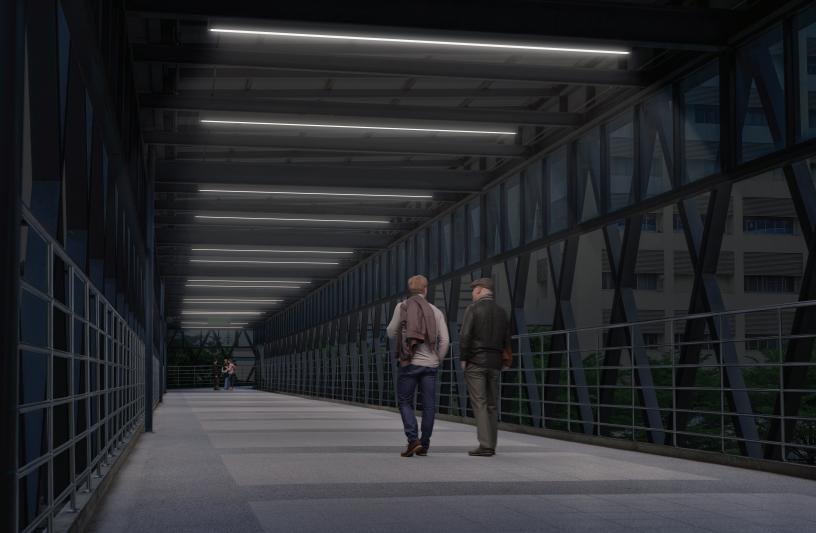

## Lines of Light

that Endure

Upholding the known quality standards of Selux linear fixtures, Peeta goes to new lengths. A fully sealed luminaire that is able to achieve IP65, IK10, and 3G rating - now that's at a whole other level!

### Features and Benefits

Create pure lines of light with sealed luminaires up to 12', or join fixtures for Runs to create longer linear lighting.

Tested for many elements - BA / BAA / BABAA compliant, 3G Rating, IP65, IK10, Wet Locations.

It offers protected lighting for bathrooms, entrances, canopies, and courtyards.