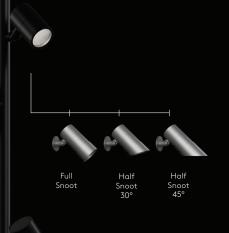

# A sophisticated luminaire range that is expressive and attractive

Melli Sistema adds another level of flexibility to the family. By offering an adjustable mounting point on a pole or wall, Melli can now be aimed in a variety if directions, including +/-90° tilt and xxx swivel. Keyed in adjustment marks allow for precise aiming, while a range of snoots and a honeycomb louver expand the performance range.

Mounting Sistema Pole Sistema Wall

Optics COB Spot 9° Spot 20° Spot 40° Flood 80° Flood 1672 - 3847Im per fixture

> CCT 2700K 3000K 3500K 4000K 5000K 80CRI minimum

Options
DALI-2
Honeycomb Louver
Spread Lens
Full Snoot
Half Snoot - 30° or 45°