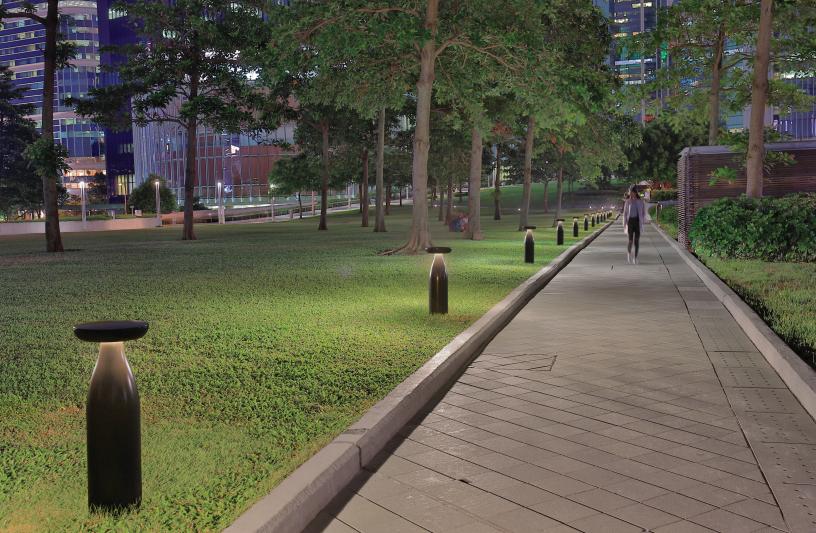

## selux

H I G H L I G H T S

**Elegantly lighting** unique outdoor spaces

VAZ transforms outdoor spaces with durable, natural materials and efficient illumination. A modern bollard for architects and designers to incorporate into their most notable and distinguished designs, enhancing the space through effective lighting distributions, and bringing sophistication and interest to outdoor areas.

## and enduring product

Through the use of various natural materials, VAZ brings beauty to the built world. From standard aluminum to mined travertine or marble to formed porcelain, the design of the bollard is carried throughout the offering, creating a cohesiveness within a project but also an homage to nature.

# Novel materials that transform outdoor spaces