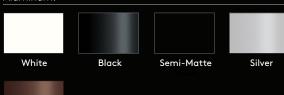

#### COLORS AND MATERIALS:

#### Aluminum:

#### Aluminum

Offering a smooth, unassuming yet striking form, the aluminum version of VAZ is an economic way to bring smooth lines and powerful lighting into your design.