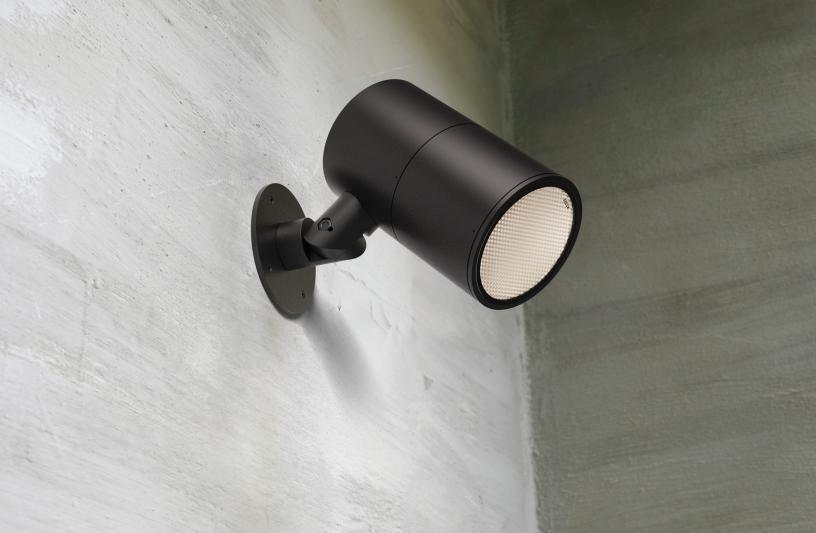

# A sophisticated luminaire range that is expressive and attractive

Melli Sistema adds another level of flexibility to the family. By offering an adjustable mounting point on a pole or wall, Melli can now be aimed in a variety if directions, including +/-90° tilt and xxx swivel. Keyed in adjustment marks allow for precise aiming, while a range of snoots and a honeycomb louver expand the performance range.

Mounting Sistema Pole Sistema Wall

Optics COB Spot 9° Spot 20° Spot 40° Flood 80° Flood 1672 - 3847Im per fixture

> CCT 2700K 3000K 3500K 4000K 5000K 80CRI minimum

Options
DALI-2
Honeycomb Louver
Spread Lens
Full Snoot
Half Snoot - 30° or 45°