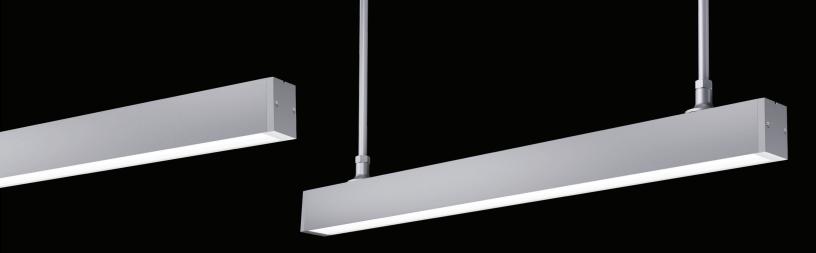

## Lines of Light

that Endure

Upholding the known quality standards of Selux linear fixtures, Peeta goes to new lengths. A fully sealed luminaire that is able to achieve IP65, IK10, and 3G rating - now that's at a whole other level!

Designed to fully seal along the length of the tri-extruded lens and mechanically seal at the ends with unobtrusive hardware, Peeta brings with it strength, stability, and resilience to even the most challenging applications.

### **Catenary Mounting**

Catenary installations often prove the ideal solution in high-traffic areas, spaces requiring minimal pole interruption, decorative or celebratory settings, courtyards, and walkways, among other applications.

Peeta, our inaugural linear catenary fixture, complements the Selux broader catenary product line, empowering you with extensive choice and design control for your project. Whether installed individually or daisy-chained, these fixtures provide flexible, welcoming illumination to suit your specific lighting needs.