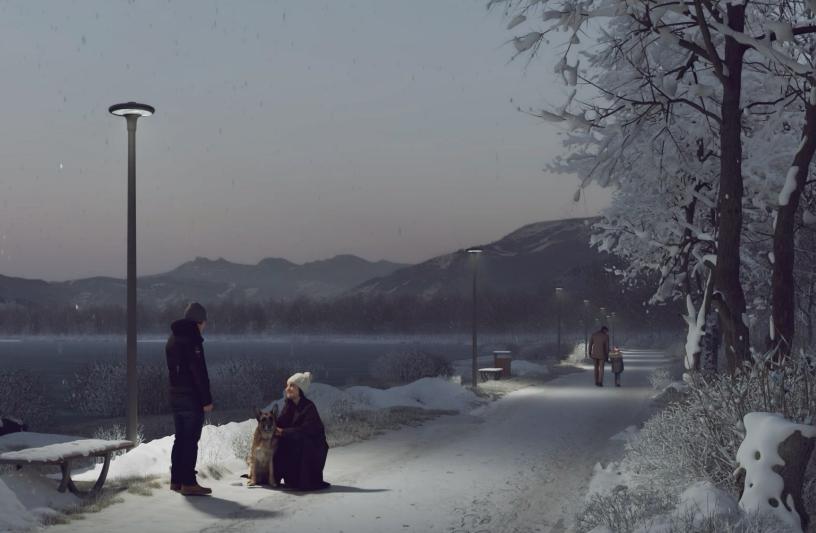

### Magic

When form meets function, when something new and unprecedented breaks ground, we are fascinated by symbiosis; that's magic.

With Aya, we use the latest scientific findings to provide a solution for ecological environments. We reinterpret the balance between humans, nature, design, and functionality to create light for generations. Aya integrates all the functions for future-oriented luminaires and fulfills requirements for sustainable lighting while emphasizing the natural beauty of urban spaces.

### Minimum resources. Maximum integration.

Everything that doesn't work or is unnecessary is filtered out by nature. Following this maxim, Aya's form emerged from its function—with minimal use of materials to conserve resources. The silhouette seamlessly integrates into urban and natural spaces thanks to its soft contours.

#### Self-cleaning through rainwater – following nature's example.

The organic form allows rainwater to float across the entire luminaire housing, from top to bottom. This not only helps clean the luminaire but also improves the maintenance efficiency of the luminaire.

#### Designed to protect the night sky.

Aya meets DarkSky requirements and helps preserve the night sky by reducing light pollution. The combination of deep-set optics together with precise light distributions help maximize light utility while avoiding light pollution.

#### Biological Red lighting combines safety and biodiversity.

For areas particularly sensitive to lighting, the Biological Red light takes the activities of a large proportion of insects into account and allows for changes in the light color between the red spectrum and 2700K depending on their activity in the relevant months. The light intensity can also adapt to the natural rhythms of insects and biodiversity through a commissioned control system.