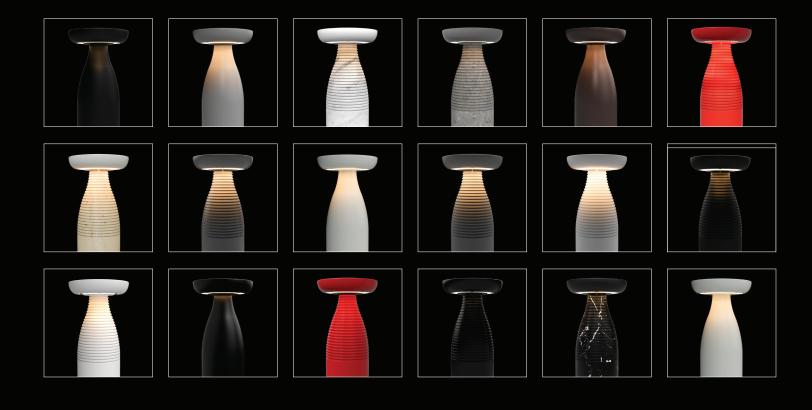

#### COLORS AND MATERIALS:

#### Aluminum:

#### Stone:

#### Porcelain:

## and enduring product

Through the use of various natural materials, VAZ brings beauty to the built world. From standard aluminum to mined travertine or marble to formed porcelain, the design of the bollard is carried throughout the offering, creating a cohesiveness within a project but also an homage to nature.

#### Aluminum

Offering a smooth, unassuming yet striking form, the aluminum version of VAZ is an economic way to bring smooth lines and powerful lighting into your design.

#### Stone

Travertine or Marble bases, matched with a durable aluminum head, provide not just a solid product, but one that evokes feelings of genuine beauty. Natural variations throughout stones form an awe-inspiring visual impact by creating a unique experience with each product.

#### **Porcelain**

Formed and glazed to ensure smooth beautiful curves, the porcelain base is matched with the pleasing curvature of the aluminum head to bring the design intent through the entire product. Glossy or Matte finishes are achievable, with a variety of colors to meet any designed space.