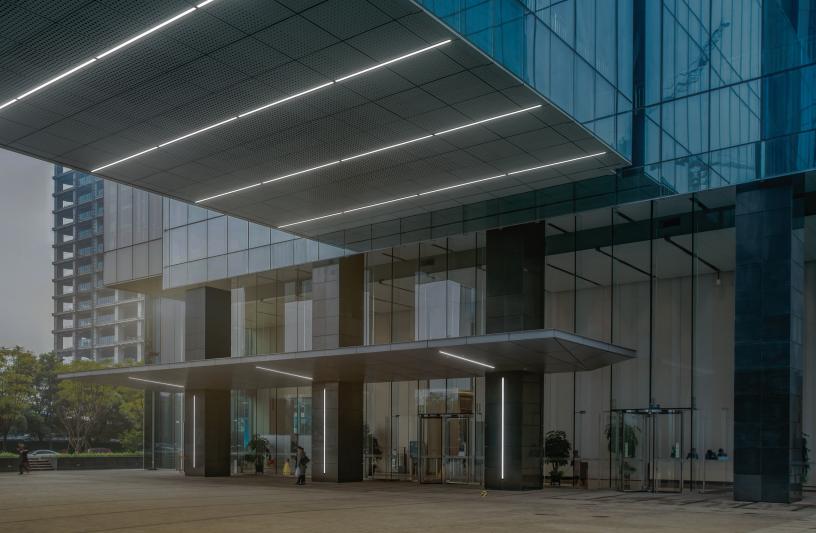

It offers protected lighting for bathrooms, entrances, canopies, and courtyards.

### **Catenary Mounting**

Catenary installations often prove the ideal solution in high-traffic areas, spaces requiring minimal pole interruption, decorative or celebratory settings, courtyards, and walkways, among other applications.

Peeta, our inaugural linear catenary fixture, complements the Selux broader catenary product line, empowering you with extensive choice and design control for your project. Whether installed individually or daisy-chained, these fixtures provide flexible, welcoming illumination to suit your specific lighting needs.