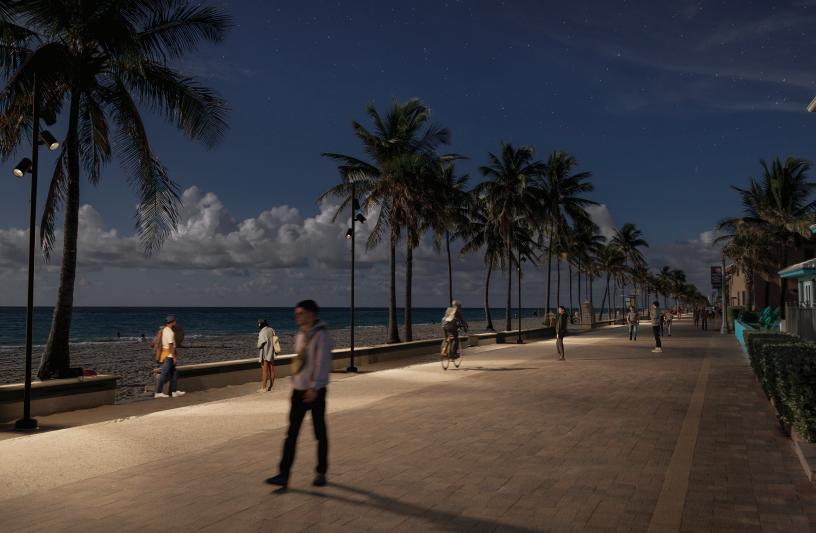

## selux

H I G H L I G H T S

**Elegantly lighting** unique outdoor spaces

VAZ transforms outdoor spaces with durable, natural materials and efficient illumination. A modern bollard for architects and designers to incorporate into their most notable and distinguished designs, enhancing the space through effective lighting distributions, and bringing sophistication and interest to outdoor areas.

# Diverse not just in material, but also stature

Adaptable for every application, size differences allow VAZ to integrate seamlessly with site furnishing plans. Designed specifically to coincide with typical furniture heights and to have full cutoff lighting, this bollard can be used throughout outdoor spaces without worry of interference of form or function.

**18"** - stool height - use the shortest VAZ when space is a premium and there are designated seating areas in your design.

**30"** - table height - not to overtake the space when occupants are sitting at tables, this height allows for efficient and uniform lighting throughout the setting.

**42" - bar height** - bring height into your design by using the tallest VAZ, elevating not just the sight line but also the entire project.

**42" SteelCore** - with its unique form, the Steel-Core VAZ allows the entire area to have common lighting without being overbearing.