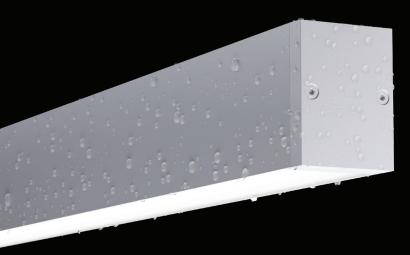

## Lines of Light

that Endure

Upholding the known quality standards of Selux linear fixtures, Peeta goes to new lengths. A fully sealed luminaire that is able to achieve IP65, IK10, and 3G rating - now that's at a whole other level!

Designed to fully seal along the length of the tri-extruded lens and mechanically seal at the ends with unobtrusive hardware, Peeta brings with it strength, stability, and resilience to even the most challenging applications.

### Features and Benefits

Create pure lines of light with sealed luminaires up to 12', or join fixtures for Runs to create longer linear lighting.

Tested for many elements - BA / BAA / BABAA compliant, 3G Rating, IP65, IK10, Wet Locations.