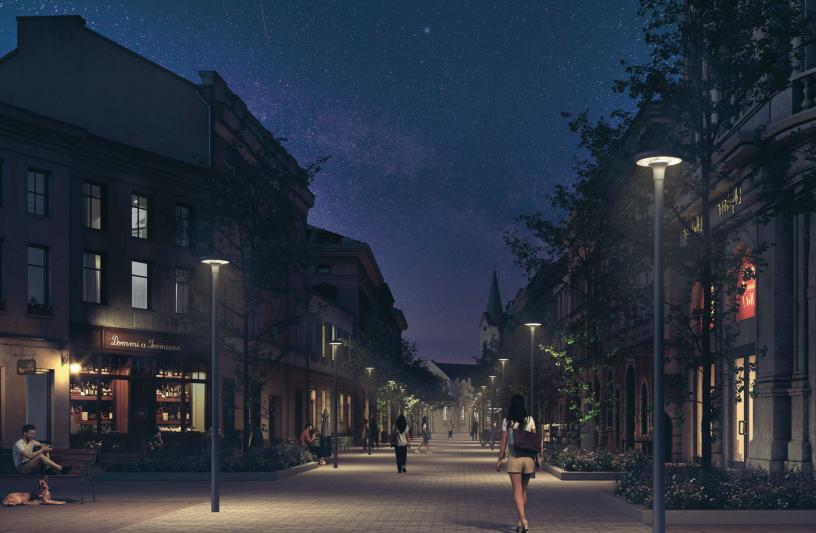

## selux

H I G H L I G H T S

**Elegantly lighting** unique outdoor spaces

VAZ transforms outdoor spaces with durable, natural materials and efficient illumination. A modern bollard for architects and designers to incorporate into their most notable and distinguished designs, enhancing the space through effective lighting distributions, and bringing sophistication and interest to outdoor areas.

# Diverse not just in material, but also stature

Adaptable for every application, size differences allow VAZ to integrate seamlessly with site furnishing plans. Designed specifically to coincide with typical furniture heights and to have full cutoff lighting, this bollard can be used throughout outdoor spaces without worry of interference of form or function.

**18"** - stool height - use the shortest VAZ when space is a premium and there are designated seating areas in your design.

**30"** - table height - not to overtake the space when occupants are sitting at tables, this height allows for efficient and uniform lighting throughout the setting.

**42" - bar height** - bring height into your design by using the tallest VAZ, elevating not just the sight line but also the entire project.

**42" SteelCore** - with its unique form, the Steel-Core VAZ allows the entire area to have common lighting without being overbearing.