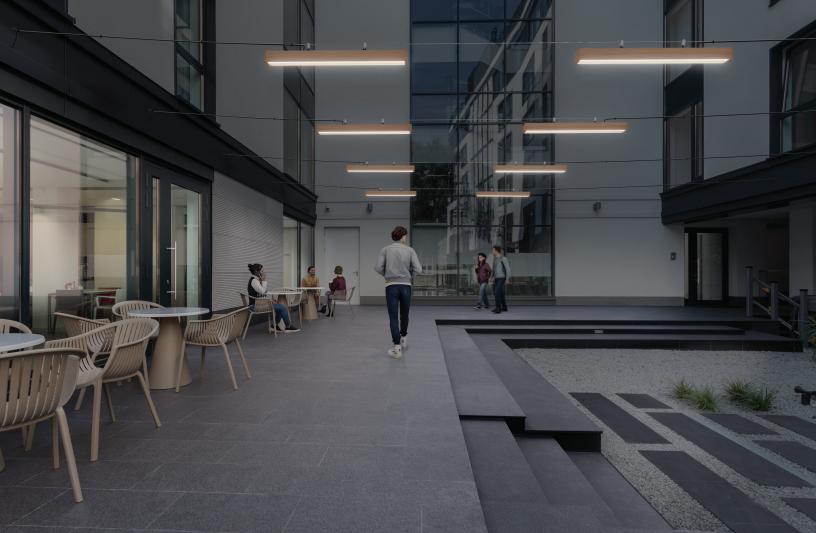

### **Catenary Mounting**

Catenary installations often prove the ideal solution in high-traffic areas, spaces requiring minimal pole interruption, decorative or celebratory settings, courtyards, and walkways, among other applications.

Peeta, our inaugural linear catenary fixture, complements the Selux broader catenary product line, empowering you with extensive choice and design control for your project. Whether installed individually or daisy-chained, these fixtures provide flexible, welcoming illumination to suit your specific lighting needs.