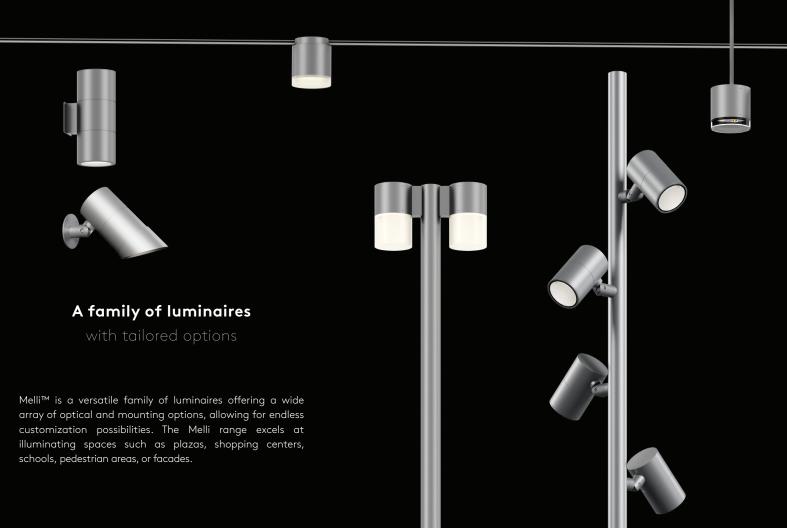

# A sophisticated luminaire range that is expressive and attractive

Melli Sistema adds another level of flexibility to the family. By offering an adjustable mounting point on a pole or wall, Melli can now be aimed in a variety if directions, including +/-90° tilt and xxx swivel. Keyed in adjustment marks allow for precise aiming, while a range of snoots and a honeycomb louver expand the performance range.

Mounting Sistema Pole Sistema Wall

Optics COB Spot 9° Spot 20° Spot 40° Flood 80° Flood 1672 - 3847Im per fixture

> CCT 2700K 3000K 3500K 4000K 5000K 80CRI minimum

Options
DALI-2
Honeycomb Louver
Spread Lens
Full Snoot
Half Snoot - 30° or 45°