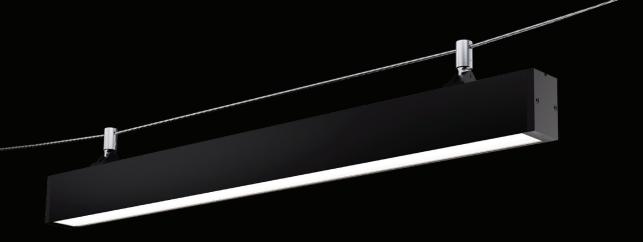

## Lines of Light

that Endure

Upholding the known quality standards of Selux linear fixtures, Peeta goes to new lengths. A fully sealed luminaire that is able to achieve IP65, IK10, and 3G rating - now that's at a whole other level!

Designed to fully seal along the length of the tri-extruded lens and mechanically seal at the ends with unobtrusive hardware, Peeta brings with it strength, stability, and resilience to even the most challenging applications.

### **Catenary Mounting**

Catenary installations often prove the ideal solution in high-traffic areas, spaces requiring minimal pole interruption, decorative or celebratory settings, courtyards, and walkways, among other applications.

Peeta, our inaugural linear catenary fixture, complements the Selux broader catenary product line, empowering you with extensive choice and design control for your project. Whether installed individually or daisy-chained, these fixtures provide flexible, welcoming illumination to suit your specific lighting needs.