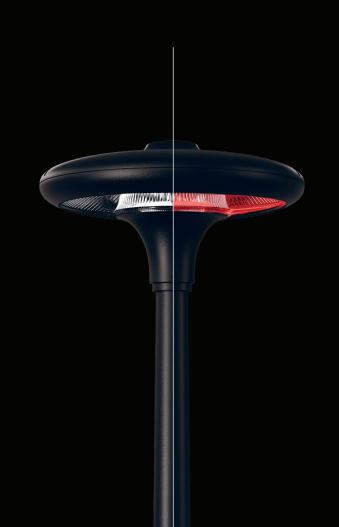

#### CCT/CRI

Biological Red 2700K 3000K 3500K 4000K 5000K

#### Biological Red lighting combines safety and biodiversity.

For areas particularly sensitive to lighting, the Biological Red light takes the activities of a large proportion of insects into account and allows for changes in the light color between the red spectrum and 2700K depending on their activity in the relevant months. The light intensity can also adapt to the natural rhythms of insects and biodiversity through a commissioned control system.