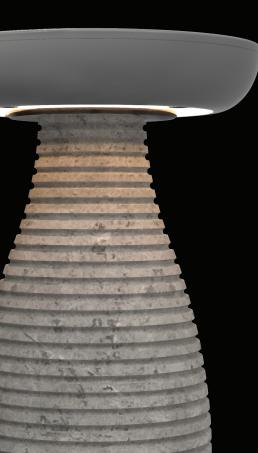

## selux

H I G H L I G H T S

**Elegantly lighting** unique outdoor spaces

VAZ transforms outdoor spaces with durable, natural materials and efficient illumination. A modern bollard for architects and designers to incorporate into their most notable and distinguished designs, enhancing the space through effective lighting distributions, and bringing sophistication and interest to outdoor areas.

## and enduring product

Through the use of various natural materials, VAZ brings beauty to the built world. From standard aluminum to mined travertine or marble to formed porcelain, the design of the bollard is carried throughout the offering, creating a cohesiveness within a project but also an homage to nature.

#### Stone

Travertine or Marble bases, matched with a durable aluminum head, provide not just a solid product, but one that evokes feelings of genuine beauty. Natural variations throughout stones form an awe-inspiring visual impact by creating a unique experience with each product.